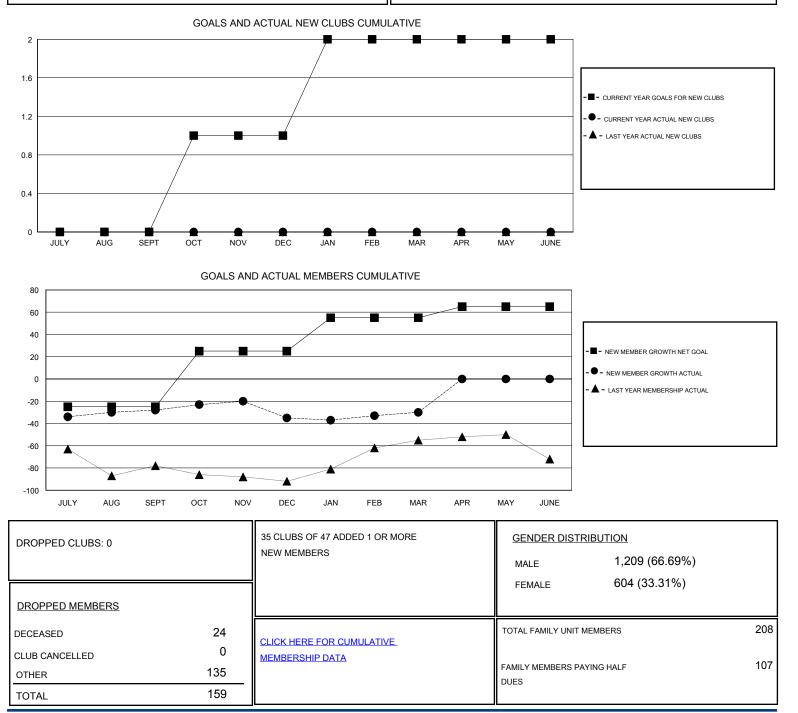

## LOCATION MASSACHUSETTS

GMT CA

| Clubs<br>RESULTS FOR 2016-2017 |   |   |   | Members<br>RESULTS FOR 2016-2017 |     |    |    |
|--------------------------------|---|---|---|----------------------------------|-----|----|----|
|                                |   |   |   |                                  |     |    |    |
| JULY/AUG/SEPT                  | 0 | 0 | 0 | JULY/AUG/SEPT                    | -25 | 57 | 85 |
| OCT/NOV/DEC                    | 1 | 0 | 0 | OCT/NOV/DEC                      | 50  | 37 | 44 |
| JAN/FEB/MAR                    | 1 | 0 | 0 | JAN/FEB/MAR                      | 30  | 34 | 29 |
| APR/MAY/JUNE                   | 0 | 0 | 0 | APR/MAY/JUNE                     | 10  | 0  | 0  |